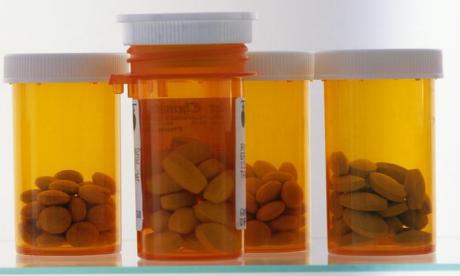

# Got Drugs?

Turn in your UNUSED, UNNEEDED OR EXPIRED medications for safe disposal Free and Anonymous

> Saturday April 28, 2018 10am – 2pm

### **Products Accepted**

- Prescription and over-the-counter solid medications, i.e. tablets and capsules.
- Liquid medications, inhalers, creams, ointments, nasal sprays.
- Pet medications.